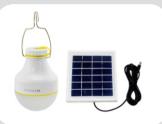

**DuSol** PV modules are proudly manufactured using state of the art machines using high quality raw-materials

www.DuSol.ae

Superior Durability, High Efficiency

| Model no.               | KB7002A-SP                                                      |
|-------------------------|-----------------------------------------------------------------|
| Description             | Solar Rechargeable 1 Watt LED bulb light                        |
| Features                | ^ 1 Watt LED                                                    |
|                         | ^ Two brightness settings                                       |
|                         | ^ Carrying strap included                                       |
|                         | ^ 3 ways to recharge : solar panel ; USB power (cable included) |
|                         | ; AC / DC charger (excluded)                                    |
| Light source            | 1W LED                                                          |
| LED color temperature   | 6500K Cool White                                                |
| Flux                    | 90 Lumens (high mode) / 35 Lumens (low mode)                    |
| Solar Panel             | Polycrystalline silicon 6V 1W (125*75*10mm)                     |
| Operating Current       | 0.17A                                                           |
| Battery Type            | Li-ion battery                                                  |
| <b>Battery Capacity</b> | 3.7V 1200mAh                                                    |
| Run time                | around 12 hours (low mode) / 5 hours (high mode)                |
| Charging time           | around 12 hours (by 6V 1W solar panel) / 3 hours (USB power)    |
| Materials               | ABS Plastic (light bulb)                                        |
| Product size            | 80*80*140mm                                                     |