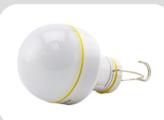

**DuSol** PV modules are proudly manufactured using state of the art machines using high quality raw-materials

www.DuSol.ae

Superior Durability, High Efficiency

| Model no.               | KB7002A-SP                                                      |
|-------------------------|-----------------------------------------------------------------|
| Description             | Solar Rechargeable 1 Watt LED bulb light                        |
| Features                | ^ 1 Watt LED                                                    |
|                         | ^ Two brightness settings                                       |
|                         | ^ Carrying strap included                                       |
|                         | ^ 3 ways to recharge : solar panel ; USB power (cable included) |
|                         | ; AC / DC charger (excluded)                                    |
| Light source            | 1W LED                                                          |
| LED color temperature   | 6500K Cool White                                                |
| Flux                    | 90 Lumens (high mode) / 35 Lumens (low mode)                    |
| Solar Panel             | Polycrystalline silicon 6V 1W (125*75*10mm)                     |
| Operating Current       | 0.17A                                                           |
| Battery Type            | Li-ion battery                                                  |
| <b>Battery Capacity</b> | 3.7V 1200mAh                                                    |
| Run time                | around 12 hours (low mode) / 5 hours (high mode)                |
| Charging time           | around 12 hours (by 6V 1W solar panel) / 3 hours (USB power)    |
| Materials               | ABS Plastic (light bulb)                                        |
| Product size            | 80*80*140mm                                                     |