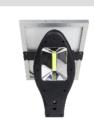

**DuSol** PV modules are proudly manufactured using state of the art machines using high quality raw-materials

www.DuSol.ae

Superior Durability, High Efficiency

| Model no.            | KB7105                                         |
|----------------------|------------------------------------------------|
| Description          | Light Sensor Solar 16W COB LED Light           |
| Light source         | 16W COB LED                                    |
| ED color temperature | 6500K Cool White                               |
| ·lux                 | 1100 Lumens +/- 15%                            |
| Solar Panel          | Polycrystalline silicon 12V 16W (350*350*17mm) |
| perating Current     | 1.33A                                          |
| Battery Type         | Li-ion battery                                 |
| Battery Capacity     | 11.1V 8000mAh                                  |
| un time              | > 12 hours                                     |
| harging time         | around 12 hours                                |
| <sup>o</sup> grade   | IP65                                           |
| 1aterials            | Die cast aluminum + Tempered glass             |
| Product size         | 500*210*80mm                                   |