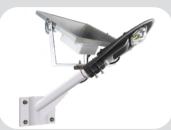

**DuSol** PV modules are proudly manufactured using state of the art machines using high quality raw-materials

www.DuSol.ae

Superior Durability, High Efficiency

| Model no.            | KB7105                                         |
|----------------------|------------------------------------------------|
| Description          | Light Sensor Solar 16W COB LED Light           |
| Light source         | 16W COB LED                                    |
| ED color temperature | 6500K Cool White                               |
| ·lux                 | 1100 Lumens +/- 15%                            |
| Solar Panel          | Polycrystalline silicon 12V 16W (350*350*17mm) |
| perating Current     | 1.33A                                          |
| Battery Type         | Li-ion battery                                 |
| Battery Capacity     | 11.1V 8000mAh                                  |
| un time              | > 12 hours                                     |
| harging time         | around 12 hours                                |
| <sup>o</sup> grade   | IP65                                           |
| 1aterials            | Die cast aluminum + Tempered glass             |
| Product size         | 500*210*80mm                                   |