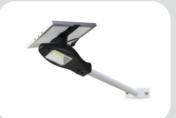

**DuSol** PV modules are proudly manufactured using state of the art machines using high quality raw-materials

www.DuSol.ae

Superior Durability, High Efficiency

| Model no.            | KB7105                                         |
|----------------------|------------------------------------------------|
| Description          | Light Sensor Solar 16W COB LED Light           |
| Light source         | 16W COB LED                                    |
| ED color temperature | 6500K Cool White                               |
| ·lux                 | 1100 Lumens +/- 15%                            |
| Solar Panel          | Polycrystalline silicon 12V 16W (350*350*17mm) |
| perating Current     | 1.33A                                          |
| Battery Type         | Li-ion battery                                 |
| Battery Capacity     | 11.1V 8000mAh                                  |
| un time              | > 12 hours                                     |
| harging time         | around 12 hours                                |
| <sup>o</sup> grade   | IP65                                           |
| 1aterials            | Die cast aluminum + Tempered glass             |
| Product size         | 500*210*80mm                                   |