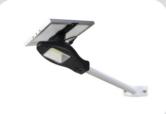

**DuSol** PV modules are proudly manufactured using state of the art machines using high quality raw-materials

www.DuSol.ae

Superior Durability, High Efficiency

| Model no.             | KB7160                                         |
|-----------------------|------------------------------------------------|
| Description           | Light Sensor Solar 8W COB LED Flood Light      |
| Light source          | 8W COB LED                                     |
| LED color temperature | 6500K Cool White                               |
| Flux                  | 800 Lumens +/- 15%                             |
| Solar Panel           | Polycrystalline silicon 12V 10W (340*230*17mm) |
| Operating Current     | 0.83A                                          |
| Battery Type          | Li-ion battery                                 |
| Battery Capacity      | 11.1V 4000mAh                                  |
| Run time              | > 12 hours                                     |
| Charging time         | around 12 hours                                |
| P grade               | IP65                                           |
| Materials             | PC + ABS Plastic & Tempered glass              |
| Product size          | 300*140*188mm                                  |