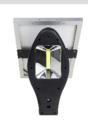

**DuSol** PV modules are proudly manufactured using state of the art machines using high quality raw-materials

www.DuSol.ae

Superior Durability, High Efficiency

| Model no.             | KB7160                                         |
|-----------------------|------------------------------------------------|
| Description           | Light Sensor Solar 8W COB LED Flood Light      |
| Light source          | 8W COB LED                                     |
| LED color temperature | 6500K Cool White                               |
| Flux                  | 800 Lumens +/- 15%                             |
| Solar Panel           | Polycrystalline silicon 12V 10W (340*230*17mm) |
| Operating Current     | 0.83A                                          |
| Battery Type          | Li-ion battery                                 |
| Battery Capacity      | 11.1V 4000mAh                                  |
| Run time              | > 12 hours                                     |
| Charging time         | around 12 hours                                |
| P grade               | IP65                                           |
| Materials             | PC + ABS Plastic & Tempered glass              |
| Product size          | 300*140*188mm                                  |