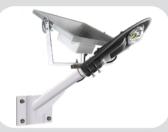

**DuSol** PV modules are proudly manufactured using state of the art machines using high quality raw-materials

www.DuSol.ae

Superior Durability, High Efficiency

| Model no.             | KB7160                                         |
|-----------------------|------------------------------------------------|
| Description           | Light Sensor Solar 8W COB LED Flood Light      |
| Light source          | 8W COB LED                                     |
| LED color temperature | 6500K Cool White                               |
| Flux                  | 800 Lumens +/- 15%                             |
| Solar Panel           | Polycrystalline silicon 12V 10W (340*230*17mm) |
| Operating Current     | 0.83A                                          |
| Battery Type          | Li-ion battery                                 |
| Battery Capacity      | 11.1V 4000mAh                                  |
| Run time              | > 12 hours                                     |
| Charging time         | around 12 hours                                |
| P grade               | IP65                                           |
| Materials             | PC + ABS Plastic & Tempered glass              |
| Product size          | 300*140*188mm                                  |