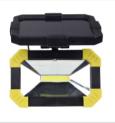

**DuSol** PV modules are proudly manufactured using state of the art machines using high quality raw-materials

www.DuSol.ae

Superior Durability, High Efficiency

| Model no.                | KB7161                                       |
|--------------------------|----------------------------------------------|
| Description              | Light Sensor Solar 3W COB LED Flood Light    |
| Light source             | 3W COB LED                                   |
| LED color temperature    | 6500K Cool White                             |
| Flux                     | 250 Lumens +/- 15%                           |
| Solar Panel              | Polycrystalline silicon 5V 3W (190*173*22mm) |
| <b>Operating Current</b> | 0.6A                                         |
| Battery Type             | Li-ion battery                               |
| Battery Capacity         | 3.7V 4000mAh                                 |
| Run time                 | > 12 hours                                   |
| Charging time            | around 12 hours                              |
| IP grade                 | IP65                                         |
| Materials                | PC + ABS Plastic & Tempered glass            |
| Product size             | 195*124*117mm                                |