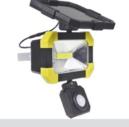

**DuSol** PV modules are proudly manufactured using state of the art machines using high quality raw-materials

www.DuSol.ae

Superior Durability, High Efficiency

| Model no.                | KB7161                                       |
|--------------------------|----------------------------------------------|
| Description              | Light Sensor Solar 3W COB LED Flood Light    |
| Light source             | 3W COB LED                                   |
| LED color temperature    | 6500K Cool White                             |
| Flux                     | 250 Lumens +/- 15%                           |
| Solar Panel              | Polycrystalline silicon 5V 3W (190*173*22mm) |
| <b>Operating Current</b> | 0.6A                                         |
| Battery Type             | Li-ion battery                               |
| Battery Capacity         | 3.7V 4000mAh                                 |
| Run time                 | > 12 hours                                   |
| Charging time            | around 12 hours                              |
| IP grade                 | IP65                                         |
| Materials                | PC + ABS Plastic & Tempered glass            |
| Product size             | 195*124*117mm                                |