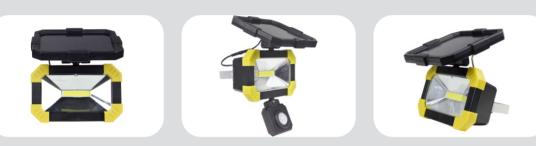

**DuSol** PV modules are proudly manufactured using state of the art machines using high quality raw-materials

www.DuSol.ae

Superior Durability, High Efficiency

| Model no.             | KB3623                                             |
|-----------------------|----------------------------------------------------|
| Description           | MOTION sensor control Solar 4W COB LED Flood Light |
| Light source          | 4W COB LED                                         |
| LED color temperature | 6500K Cool White                                   |
| Flux                  | 320 Lumens +/- 15%                                 |
| Solar Panel           | Polycrystalline silicon 5V 3W (190*173*22mm)       |
| Operating Current     | 0.6A                                               |
| Battery Type          | Li-ion battery                                     |
| Battery Capacity      | 3.7V 2000mAh                                       |
| Run time              | > 2 hours                                          |
| Charging time         | around 12 hours                                    |
| Detection angle       | 110 degree                                         |
| Time delay            | 10 to 180 seconds                                  |
| Detection range       | 8 to 10 metres                                     |
| IP grade              | IP65                                               |
| Materials             | PC + ABS Plastic & Tempered glass                  |
| Product size          | 314*124*117mm                                      |