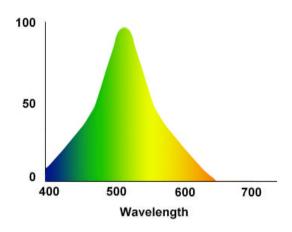

#### **Best on the roads**

Graph above shows the sensitivity of human eye to different colors. Clearly, yellow color, which is also the color of 'Perpetual Sox' (PS) range of street lights, make human react much faster then any other color. PS street lights, therefore, make the best available option for street lighting needs.